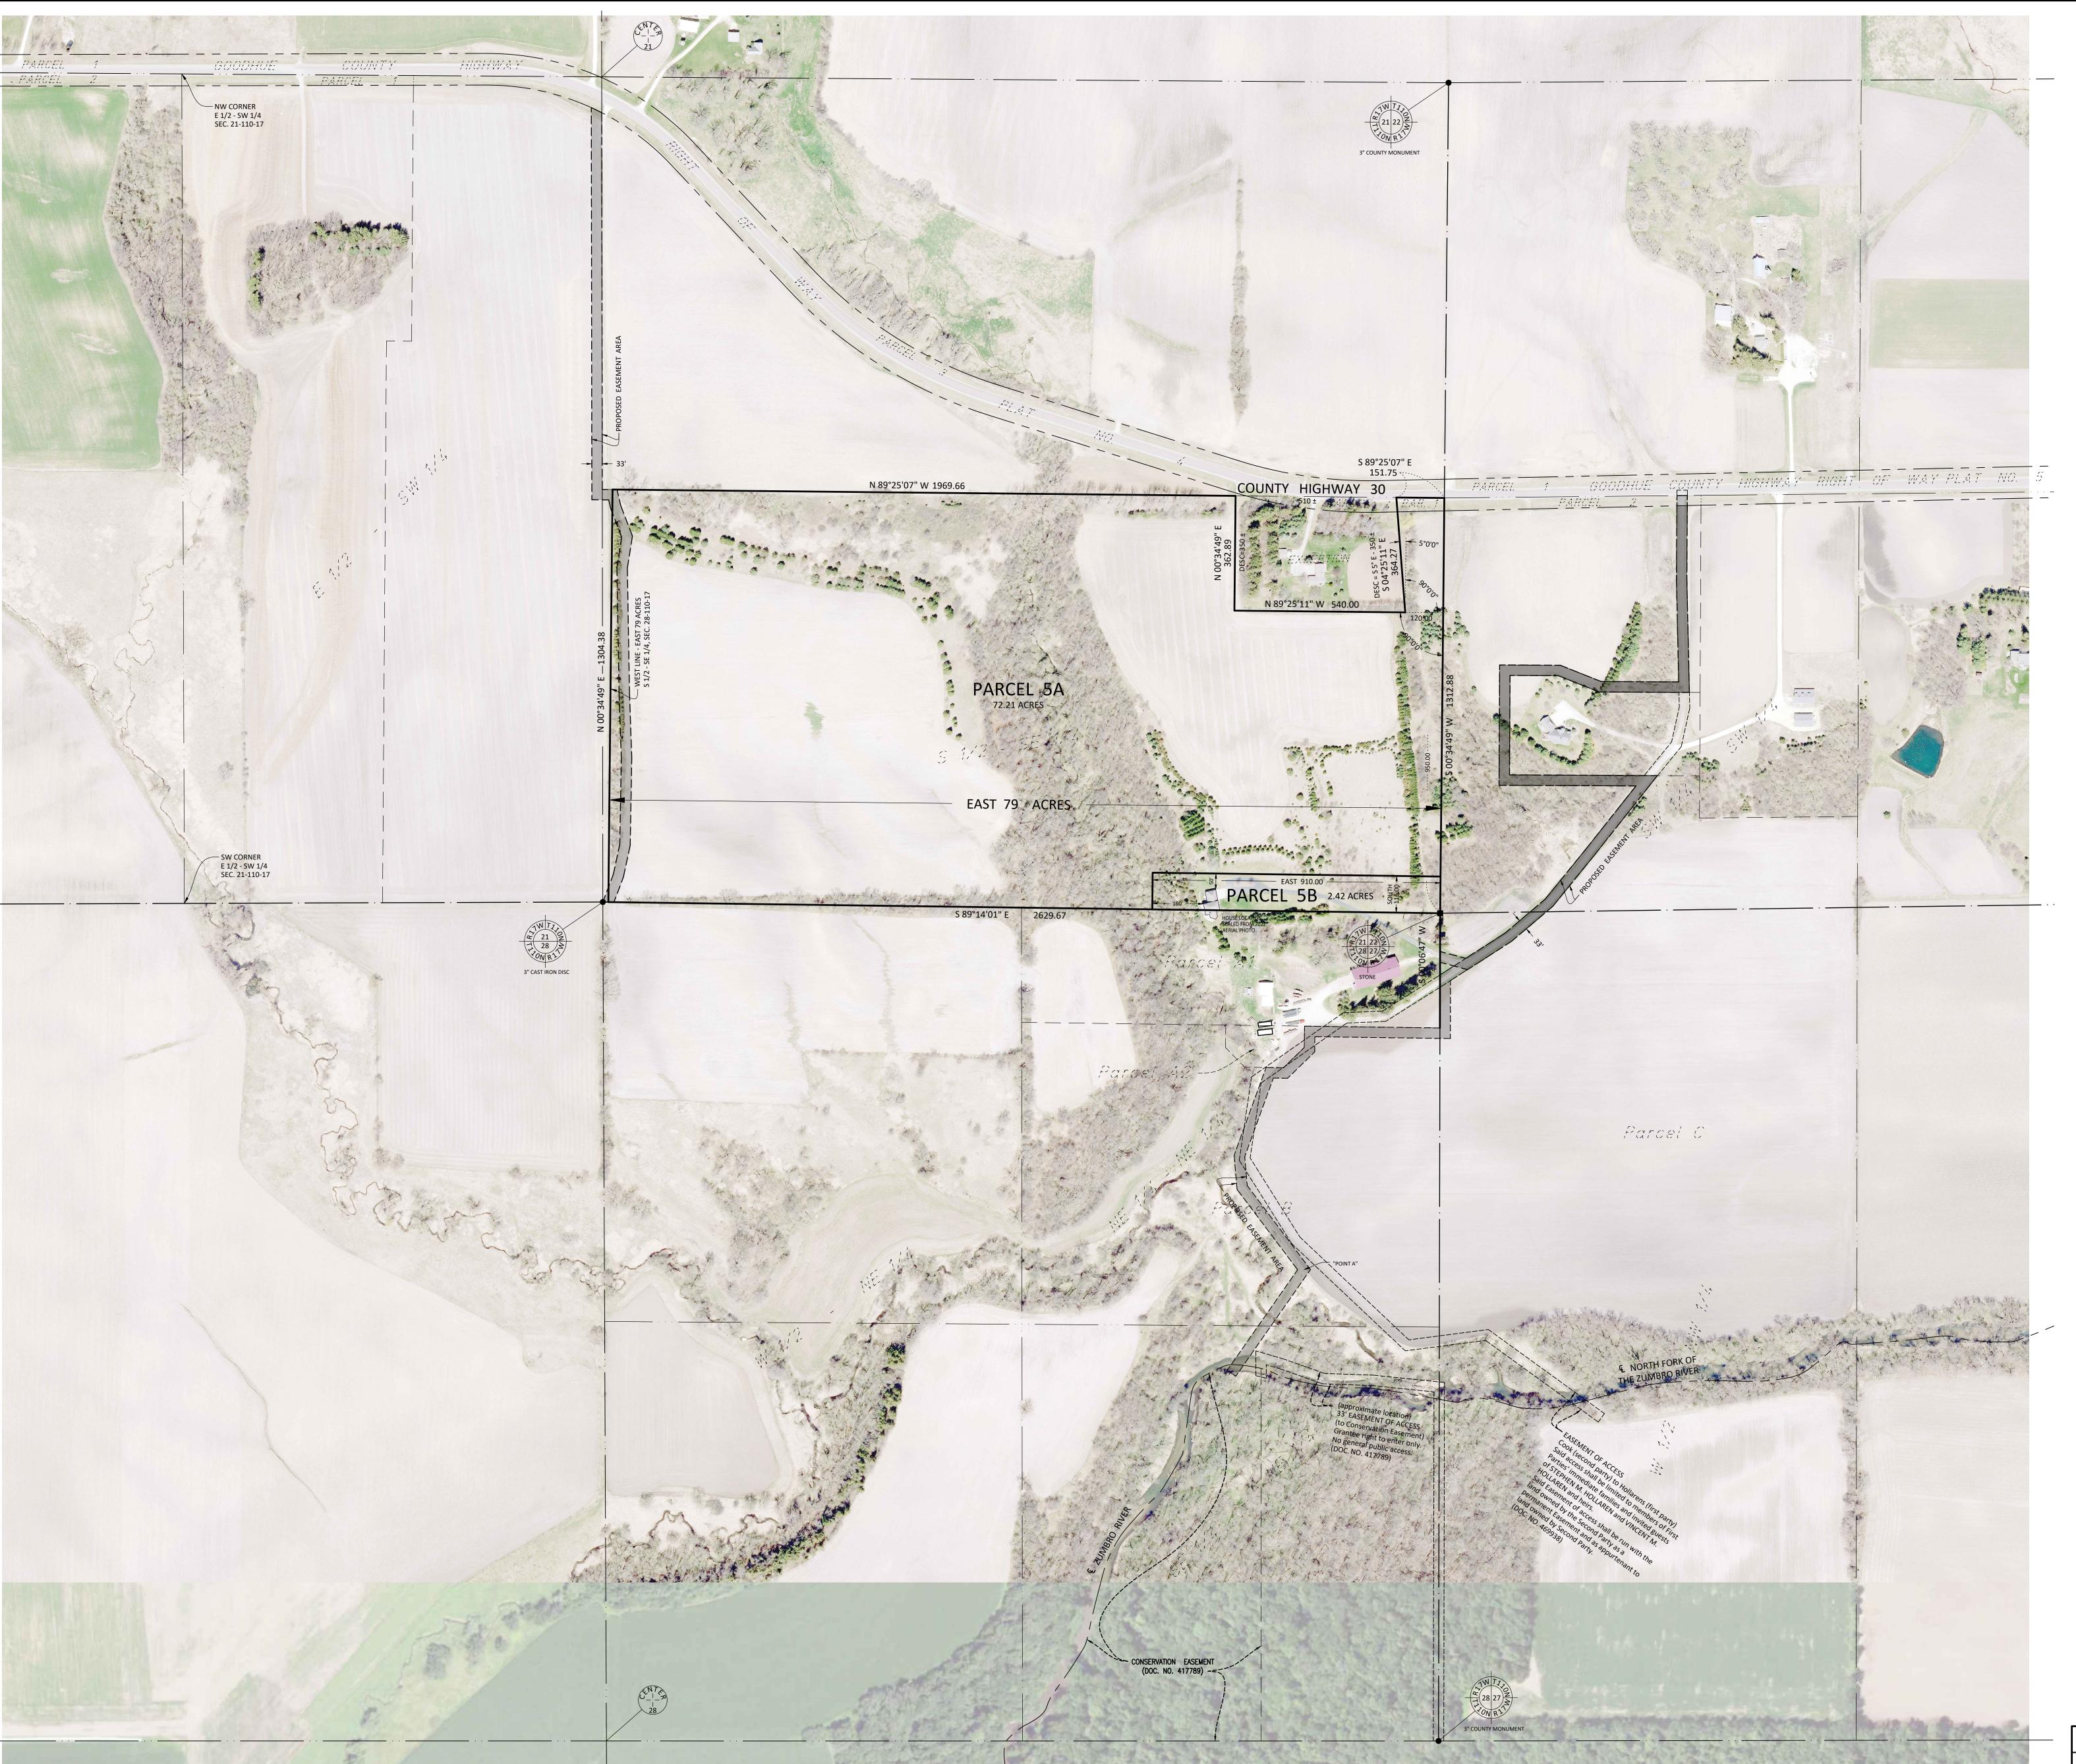

## Parcel 5A

The East 79 acres of the S 1/2 of the SE 1/4 of Section 21, Township 110 North, Range 17 West. County of Goodhue and State of Minnesota, according to Government Survey thereof. Excepting there from the land described as follows:

That part of the East 79 acres of the S 1/2 of the SE 1/4 of Section 21, Township 110, Range 17 West described as follows: Commencing at the southeast corner of the SE 1/4 of said Section 21; thence on an assumed bearing of follows: Commencing at the southeast corner of the SE 1/4 of said Section 21; thence on an assumed bearing of North, along the East line of said SE 1/4 of Section 21, a distance of 950.00 feet; thence on a bearing of West, a distance of 120.00 feet to the point of beginning of the land to be described; thence continuing on a bearing of West, a distance of 540.00 feet; thence on a bearing of North, parallel with said East line of the SE 1/4 of Section 21, a distance of 350.00 feet, more or less, to the North line of said East 79 acres of the S 1/2 of the SE 1/4 of Section 21; thence easterly along said North line, a distance of 510.00 feet, more or less, to a point bearing North 5 degrees West from the point of beginning; thence on a bearing of South 5 degrees East a distance of 350.00 feet, more or less, to the point of beginning.

## AND EXCEPT:

The South 116.00 feet of the East 910.00 feet of the Southeast Quarter of the Southeast Quarter of Section 21, Township 110 North, Range 17 West.

Containing 72.21 acres.

## Parcel 5B

The South 116.00 feet of the East 910.00 feet of the Southeast Quarter of the Southeast Quarter of Section 21, Township 110 North, Range 17 West.

Containing 2.42 acres.

26.0-SEC. 21, T110N-R17W